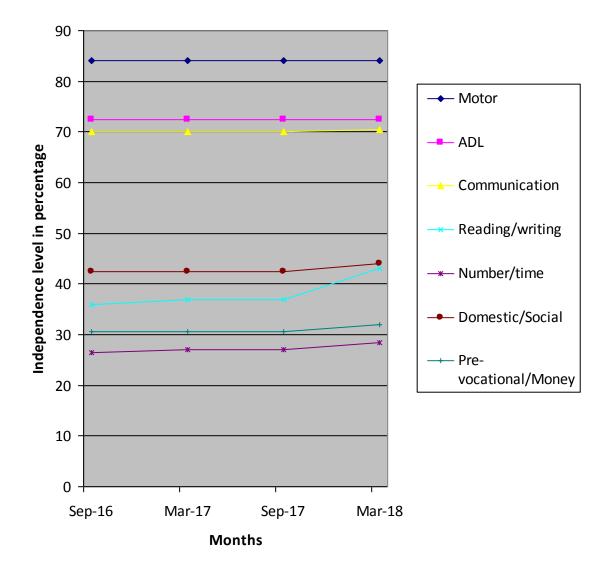

## Medical Report

| Height/ Weight                            |                                                                                                                                                                                                                           | nt Report                        |      | Previous Report                       |      | Initial stage report |                                 |  |  |
|-------------------------------------------|---------------------------------------------------------------------------------------------------------------------------------------------------------------------------------------------------------------------------|----------------------------------|------|---------------------------------------|------|----------------------|---------------------------------|--|--|
|                                           |                                                                                                                                                                                                                           | 153cm/37kg                       |      | 150cm/35kg                            |      | 147cm/35kg           |                                 |  |  |
| Exercises Give                            | en                                                                                                                                                                                                                        | Applianc                         |      | nces Given                            |      | Physical Progress    |                                 |  |  |
| Yoga Training                             | l                                                                                                                                                                                                                         |                                  |      | Nil                                   |      | Physically N         |                                 |  |  |
| Class (*)                                 | ass (*) Pre-Voc                                                                                                                                                                                                           |                                  |      | ational                               |      |                      |                                 |  |  |
| Report Period                             | Mar 201                                                                                                                                                                                                                   | Mar 2018 to Sep 2018             |      |                                       |      |                      |                                 |  |  |
| Severity of<br>Intellectual<br>Disability |                                                                                                                                                                                                                           | Moderate Intellectual disability |      |                                       |      |                      |                                 |  |  |
| Assessment (**-% represents               |                                                                                                                                                                                                                           |                                  |      | Sep 2016<br>(Initial<br>assessment**) |      | Mar 2018<br>(%)      |                                 |  |  |
| assessment based on normal development of | 1.Motor                                                                                                                                                                                                                   | 1.Motor Activities               |      | 84                                    |      | 84                   |                                 |  |  |
| 100%)                                     | 2.Activit<br>Living                                                                                                                                                                                                       | 2.Activities of Daily<br>Living  |      | 72.5                                  |      | 72.5                 |                                 |  |  |
|                                           | 3.Comm                                                                                                                                                                                                                    | unication                        | 70   |                                       | 70.5 |                      | 71                              |  |  |
|                                           | 4.Readir                                                                                                                                                                                                                  | ng/ Writing                      | 36   |                                       | 43   |                      | 44                              |  |  |
|                                           | 5.Numb                                                                                                                                                                                                                    | 5.Number/ Time                   |      | 26.5                                  |      | 28.5                 |                                 |  |  |
|                                           | 6.Dome<br>Skills                                                                                                                                                                                                          |                                  |      | 42.5                                  |      | 44                   |                                 |  |  |
|                                           | 7.Pre Vo<br>Money (                                                                                                                                                                                                       | ocational /<br>Concept           | 30.5 |                                       | 32   |                      | 32                              |  |  |
| Extra Curricular /<br>Participation       | Nature o                                                                                                                                                                                                                  | of Program                       |      | No. of program participation          |      | Rec                  | Prizes /<br>Recognitions<br>won |  |  |
|                                           | Cultural                                                                                                                                                                                                                  |                                  |      |                                       |      |                      | -                               |  |  |
|                                           | Sports                                                                                                                                                                                                                    |                                  |      | -                                     |      |                      | -                               |  |  |
|                                           | Drawing                                                                                                                                                                                                                   |                                  |      | -                                     |      | -                    |                                 |  |  |
| Progress Report                           | Since joining, he has improved 2.07% on average out of seven areas in period of 24 months based on BASIC-MR Scale provided by NIMH.                                                                                       |                                  |      |                                       |      |                      |                                 |  |  |
| Comments                                  | <ul> <li>At present we are teaching</li> <li>Name five colours.</li> <li>Write numbers sequentially from 1-10.</li> <li>Sweep floor using a broom</li> <li>Stick using gums or glue</li> <li>Write own address</li> </ul> |                                  |      |                                       |      |                      |                                 |  |  |